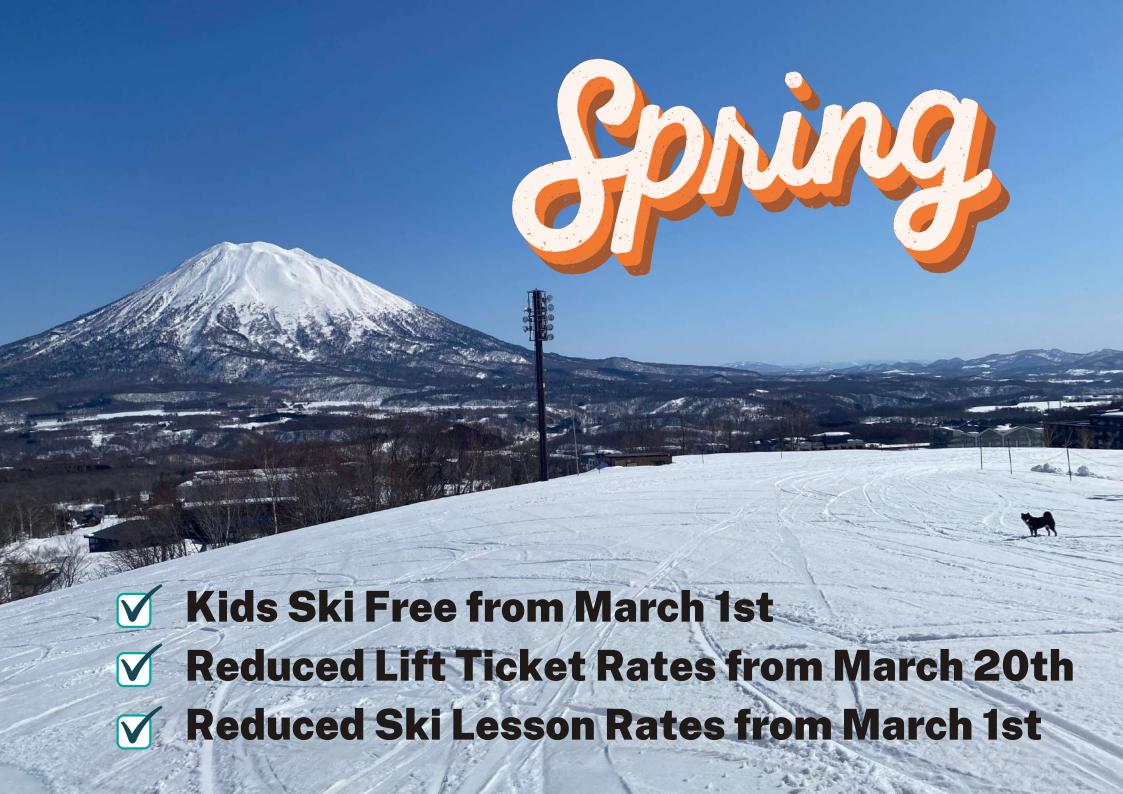

<sup>\*</sup> Lessons are continuous. Full Day Privates require a minimum 30 minute break at your preferred time

Receive One Complimentary Child's Lift Pass per Adult Lift Pass purchased for the same length. From 3-12 Days Only. Mar 1~Apr 2

Ask about Kids Ski Free Campaign